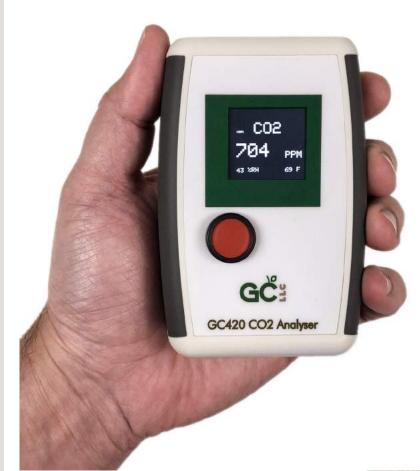

## GC420 HANDHELD CO2 ANALYSER

The GC420 is a handheld, battery powered analyzer that displays realtime carbon dioxide levels in the surrounding Furthermore, for added atmosphere. detail, the screen also shows temperature and relative humidity levels. A single push of the button turns the analyzer on, and after a period of a few minutes, it automatically shuts off to preserve battery life.