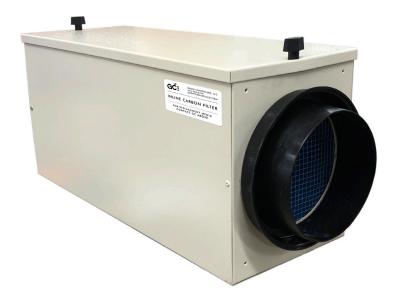

## GC IN-LINE CARBON FILTER

The GC In-line Carbon Filter is a simple but very useful device. Designed to attach directly to a room's Schedule 40 PVC supply or exhaust line, the activated carbon within the filter box works to trap odors, microbials, and other contaminants. Supply air to a room can be greatly purified to better ensure safety, while exhaust air can be filtered so as to not spread odors or other issues to areas outside the room. The carbon inside the filter can be easily changed at regular intervals to ensure maximum performance.

## FEATURES

- Filters Supply or Exhaust Air to or from a Grow Room
- Simple to Use and Install with Schedule 40 PVC
- **o** Use on Supply or Exhaust Ducted to Atmosphere
- New or Retrofit Installation
- Low Maintenance Design
- Easily Change Carbon
- Safety Assurance